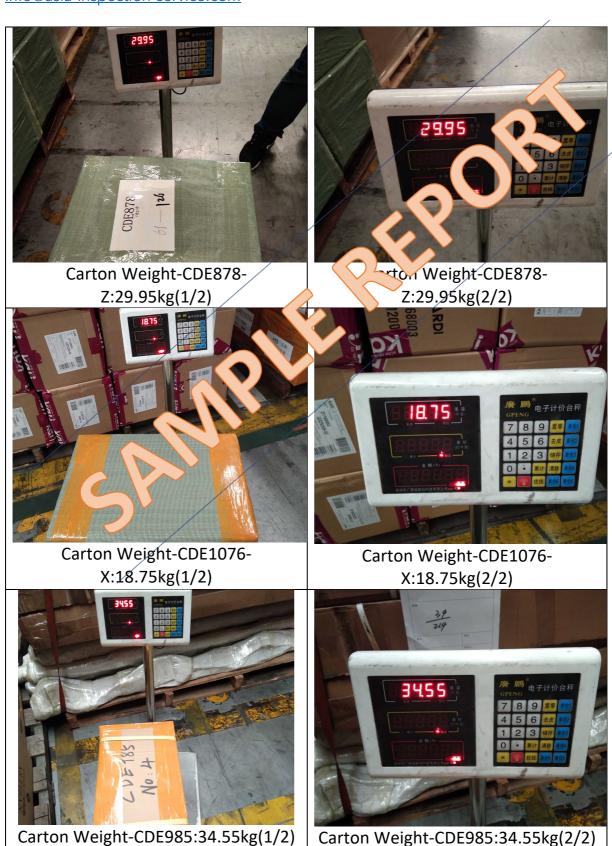

www.asia-inspection-service.com info@asia-inspection-service.com

| Summary             |                                                                                                    |  |
|---------------------|----------------------------------------------------------------------------------------------------|--|
|                     | Summary .                                                                                          |  |
| Client Requirements |                                                                                                    |  |
|                     | <ol> <li>For this loading service, supplier provide Packing List. Didn't provide San Ve</li> </ol> |  |
|                     |                                                                                                    |  |
|                     | <ol><li>Outer carton package and carton packing.</li></ol>                                         |  |
|                     | 3. The weather condition of the ading is                                                           |  |
|                     | cloudy. The fact y do in't take protective actions.                                                |  |
|                     | 4. The ID co. O con mer is: APHU7231862,                                                           |  |
|                     | seal lock cod is: v3796973.                                                                        |  |
| Remarks             | - The container is undamaged, not deformed,                                                        |  |
|                     | e artons are undamaged, not deformed, dry, not mildewed.                                           |  |
|                     | - Pallets are not mildewed, undeformed, dry, not mildewed.                                         |  |
|                     | - Total loading quantity for Style No.                                                             |  |
|                     | CDE381: 12cartons; CDE878-Z: 126cartons;                                                           |  |
|                     | CDE985: 120cartons; CDE1076-G:225cartons;                                                          |  |
|                     | CDE1076-X: 170cartons; CDE1076-X:                                                                  |  |
|                     | 202cartons; Agustina CDE: 41cartons;                                                               |  |
|                     | - Total: 896cartons / 896pcs.                                                                      |  |

#### 3. Packing

www.asia-inspection-service.com info@asia-inspection-service.com

www.asia-inspection-service.com info@asia-inspection-service.com

www.asia-inspection-service.com info@asia-inspection-service.com