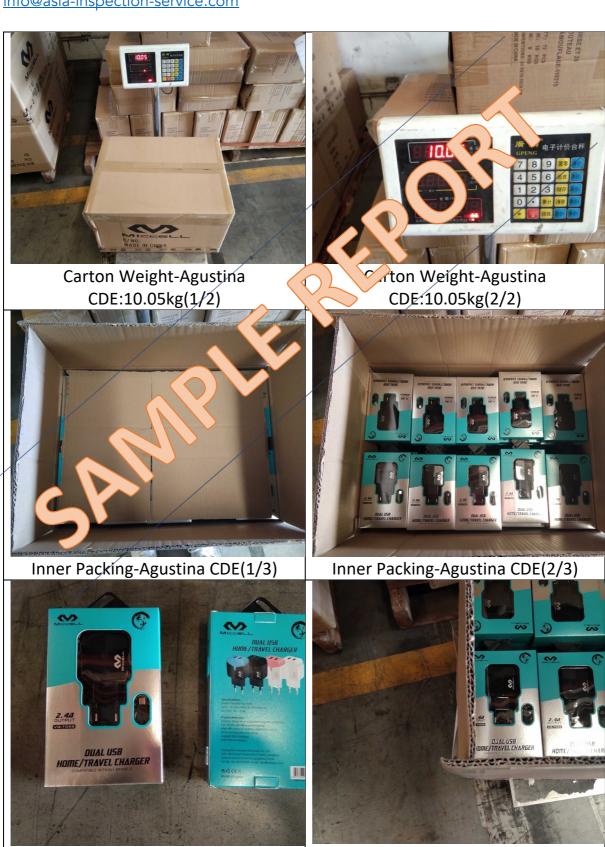

www.asia-inspection-service.com info@asia-inspection-service.com

| Summary             |                                                                                                    |  |
|---------------------|----------------------------------------------------------------------------------------------------|--|
|                     | Summary .                                                                                          |  |
| Client Requirements |                                                                                                    |  |
|                     | <ol> <li>For this loading service, supplier provide Packing List. Didn't provide San Ve</li> </ol> |  |
|                     |                                                                                                    |  |
|                     | <ol><li>Outer carton package and carton packing.</li></ol>                                         |  |
|                     | 3. The weather condition of the ading is                                                           |  |
|                     | cloudy. The fact y do in't take protective actions.                                                |  |
|                     | 4. The ID co. O con mer is: APHU7231862,                                                           |  |
|                     | seal lock cod is: v3796973.                                                                        |  |
| Remarks             | - The container is undamaged, not deformed,                                                        |  |
|                     | e artons are undamaged, not deformed, dry, not mildewed.                                           |  |
|                     | - Pallets are not mildewed, undeformed, dry, not mildewed.                                         |  |
|                     | - Total loading quantity for Style No.                                                             |  |
|                     | CDE381: 12cartons; CDE878-Z: 126cartons;                                                           |  |
|                     | CDE985: 120cartons; CDE1076-G:225cartons;                                                          |  |
|                     | CDE1076-X: 170cartons; CDE1076-X:                                                                  |  |
|                     | 202cartons; Agustina CDE: 41cartons;                                                               |  |
|                     | - Total: 896cartons / 896pcs.                                                                      |  |

#### 3. Packing

www.asia-inspection-service.com info@asia-inspection-service.com

www.asia-inspection-service.com info@asia-inspection-service.com

www.asia-inspection-service.com info@asia-inspection-service.com