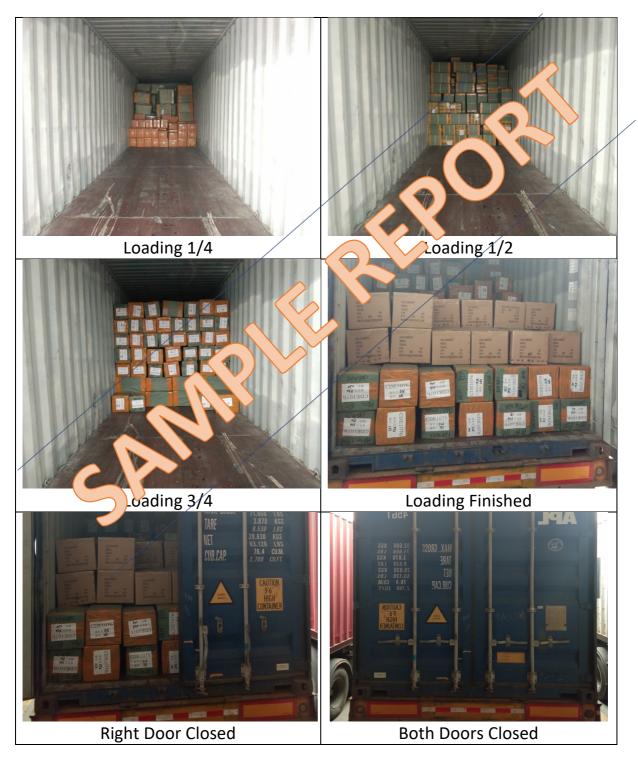

#### **6. Loading Process**

www.asia-inspection-service.com info@asia-inspection-service.com

www.asia-inspection-service.com info@asia-inspection-service.com

| Summary             |                                                                                                    |  |
|---------------------|----------------------------------------------------------------------------------------------------|--|
|                     | Summary .                                                                                          |  |
| Client Requirements |                                                                                                    |  |
|                     | <ol> <li>For this loading service, supplier provide Packing List. Didn't provide San Ve</li> </ol> |  |
|                     |                                                                                                    |  |
|                     | <ol><li>Outer carton package and carton packing.</li></ol>                                         |  |
|                     | 3. The weather condition of the ading is                                                           |  |
|                     | cloudy. The fact y do in't take protective actions.                                                |  |
|                     | 4. The ID co. O con mer is: APHU7231862,                                                           |  |
|                     | seal lock cod is: v3796973.                                                                        |  |
| Remarks             | - The container is undamaged, not deformed,                                                        |  |
|                     | e artons are undamaged, not deformed, dry, not mildewed.                                           |  |
|                     | - Pallets are not mildewed, undeformed, dry, not mildewed.                                         |  |
|                     | - Total loading quantity for Style No.                                                             |  |
|                     | CDE381: 12cartons; CDE878-Z: 126cartons;                                                           |  |
|                     | CDE985: 120cartons; CDE1076-G:225cartons;                                                          |  |
|                     | CDE1076-X: 170cartons; CDE1076-X:                                                                  |  |
|                     | 202cartons; Agustina CDE: 41cartons;                                                               |  |
|                     | - Total: 896cartons / 896pcs.                                                                      |  |