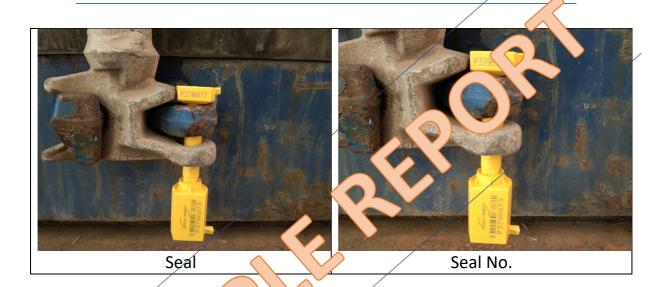

www.asia-inspection-service.com info@asia-inspection-service.com

| Summary             |                                                                                                    |  |
|---------------------|----------------------------------------------------------------------------------------------------|--|
|                     | Summary .                                                                                          |  |
| Client Requirements |                                                                                                    |  |
|                     | <ol> <li>For this loading service, supplier provide Packing List. Didn't provide San Ve</li> </ol> |  |
|                     |                                                                                                    |  |
|                     | <ol><li>Outer carton package and carton packing.</li></ol>                                         |  |
|                     | 3. The weather condition of the ading is                                                           |  |
|                     | cloudy. The fact y do in't take protective actions.                                                |  |
|                     | 4. The ID co. O con mer is: APHU7231862,                                                           |  |
|                     | seal lock cod is: v3796973.                                                                        |  |
| Remarks             | - The container is undamaged, not deformed,                                                        |  |
|                     | e artons are undamaged, not deformed, dry, not mildewed.                                           |  |
|                     | - Pallets are not mildewed, undeformed, dry, not mildewed.                                         |  |
|                     | - Total loading quantity for Style No.                                                             |  |
|                     | CDE381: 12cartons; CDE878-Z: 126cartons;                                                           |  |
|                     | CDE985: 120cartons; CDE1076-G:225cartons;                                                          |  |
|                     | CDE1076-X: 170cartons; CDE1076-X:                                                                  |  |
|                     | 202cartons; Agustina CDE: 41cartons;                                                               |  |
|                     | - Total: 896cartons / 896pcs.                                                                      |  |