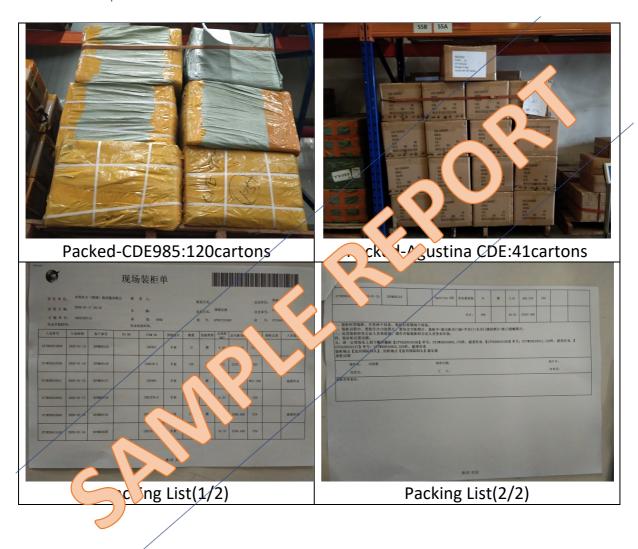

www.asia-inspection-service.com info@asia-inspection-service.com

| Summary             |                                                                                                    |  |
|---------------------|----------------------------------------------------------------------------------------------------|--|
|                     | Summary .                                                                                          |  |
| Client Requirements |                                                                                                    |  |
|                     | <ol> <li>For this loading service, supplier provide Packing List. Didn't provide San Ve</li> </ol> |  |
|                     |                                                                                                    |  |
|                     | <ol><li>Outer carton package and carton packing.</li></ol>                                         |  |
|                     | 3. The weather condition of the ading is                                                           |  |
|                     | cloudy. The fact y do in't take protective actions.                                                |  |
|                     | 4. The ID co. O con mer is: APHU7231862,                                                           |  |
|                     | seal lock cod is: v3796973.                                                                        |  |
| Remarks             | - The container is undamaged, not deformed,                                                        |  |
|                     | e artons are undamaged, not deformed, dry, not mildewed.                                           |  |
|                     | - Pallets are not mildewed, undeformed, dry, not mildewed.                                         |  |
|                     | - Total loading quantity for Style No.                                                             |  |
|                     | CDE381: 12cartons; CDE878-Z: 126cartons;                                                           |  |
|                     | CDE985: 120cartons; CDE1076-G:225cartons;                                                          |  |
|                     | CDE1076-X: 170cartons; CDE1076-X:                                                                  |  |
|                     | 202cartons; Agustina CDE: 41cartons;                                                               |  |
|                     | - Total: 896cartons / 896pcs.                                                                      |  |

#### 3. Packing

www.asia-inspection-service.com info@asia-inspection-service.com

www.asia-inspection-service.com info@asia-inspection-service.com

www.asia-inspection-service.com info@asia-inspection-service.com