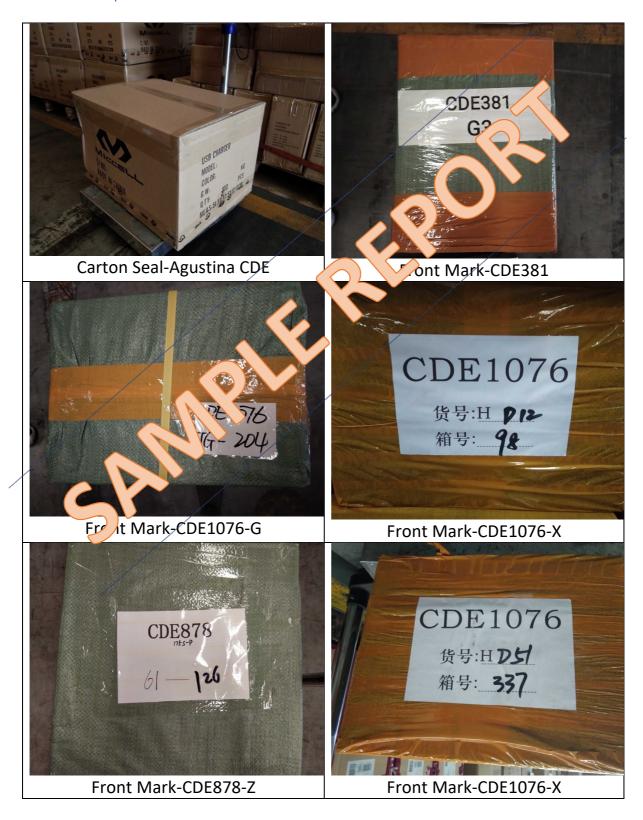

www.asia-inspection-service.com info@asia-inspection-service.com

| Summary             |                                                                                                    |  |
|---------------------|----------------------------------------------------------------------------------------------------|--|
|                     | Summary .                                                                                          |  |
| Client Requirements |                                                                                                    |  |
|                     | <ol> <li>For this loading service, supplier provide Packing List. Didn't provide San Ve</li> </ol> |  |
|                     |                                                                                                    |  |
|                     | <ol><li>Outer carton package and carton packing.</li></ol>                                         |  |
|                     | 3. The weather condition of the ading is                                                           |  |
|                     | cloudy. The fact y do in't take protective actions.                                                |  |
|                     | 4. The ID co. O con mer is: APHU7231862,                                                           |  |
|                     | seal lock cod is: v3796973.                                                                        |  |
| Remarks             | - The container is undamaged, not deformed,                                                        |  |
|                     | e artons are undamaged, not deformed, dry, not mildewed.                                           |  |
|                     | - Pallets are not mildewed, undeformed, dry, not mildewed.                                         |  |
|                     | - Total loading quantity for Style No.                                                             |  |
|                     | CDE381: 12cartons; CDE878-Z: 126cartons;                                                           |  |
|                     | CDE985: 120cartons; CDE1076-G:225cartons;                                                          |  |
|                     | CDE1076-X: 170cartons; CDE1076-X:                                                                  |  |
|                     | 202cartons; Agustina CDE: 41cartons;                                                               |  |
|                     | - Total: 896cartons / 896pcs.                                                                      |  |

#### 3. Packing

www.asia-inspection-service.com info@asia-inspection-service.com

www.asia-inspection-service.com info@asia-inspection-service.com

www.asia-inspection-service.com info@asia-inspection-service.com