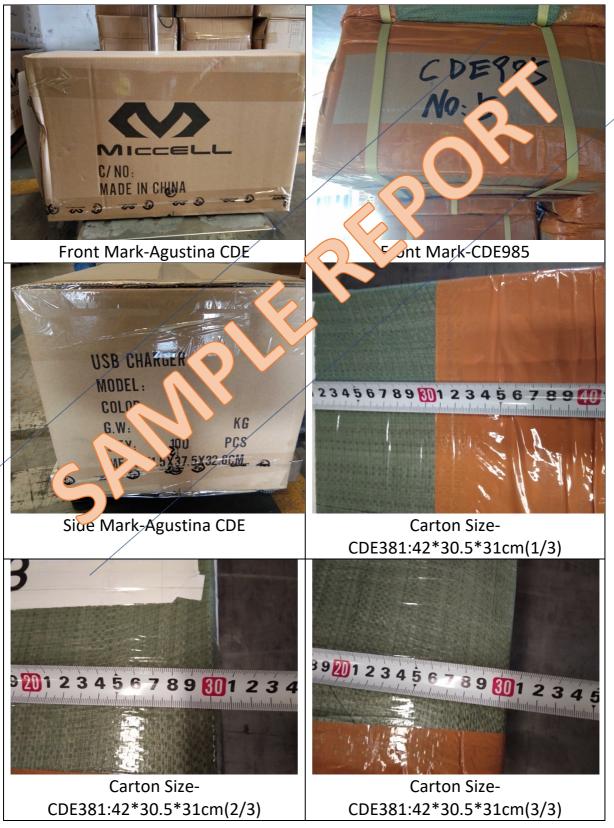

www.asia-inspection-service.com info@asia-inspection-service.com

| Summary             |                                                                                                    |  |
|---------------------|----------------------------------------------------------------------------------------------------|--|
|                     | Summary .                                                                                          |  |
| Client Requirements |                                                                                                    |  |
|                     | <ol> <li>For this loading service, supplier provide Packing List. Didn't provide San Ve</li> </ol> |  |
|                     |                                                                                                    |  |
|                     | <ol><li>Outer carton package and carton packing.</li></ol>                                         |  |
|                     | 3. The weather condition of the ading is                                                           |  |
|                     | cloudy. The fact y do in't take protective actions.                                                |  |
|                     | 4. The ID co. O con mer is: APHU7231862,                                                           |  |
|                     | seal lock cod is: v3796973.                                                                        |  |
| Remarks             | - The container is undamaged, not deformed,                                                        |  |
|                     | e artons are undamaged, not deformed, dry, not mildewed.                                           |  |
|                     | - Pallets are not mildewed, undeformed, dry, not mildewed.                                         |  |
|                     | - Total loading quantity for Style No.                                                             |  |
|                     | CDE381: 12cartons; CDE878-Z: 126cartons;                                                           |  |
|                     | CDE985: 120cartons; CDE1076-G:225cartons;                                                          |  |
|                     | CDE1076-X: 170cartons; CDE1076-X:                                                                  |  |
|                     | 202cartons; Agustina CDE: 41cartons;                                                               |  |
|                     | - Total: 896cartons / 896pcs.                                                                      |  |

#### 3. Packing

www.asia-inspection-service.com info@asia-inspection-service.com

www.asia-inspection-service.com info@asia-inspection-service.com

www.asia-inspection-service.com info@asia-inspection-service.com