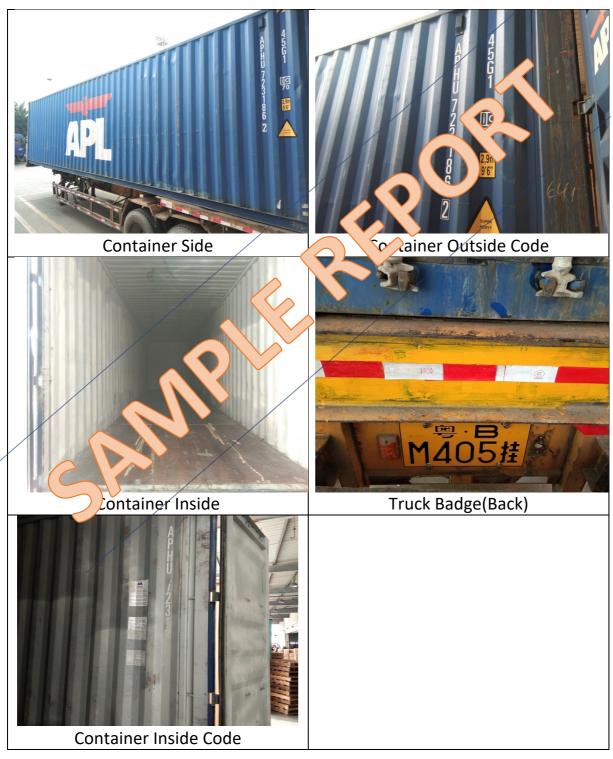

#### 5. Truck & Container

www.asia-inspection-service.com info@asia-inspection-service.com

www.asia-inspection-service.com info@asia-inspection-service.com

| Summary             |                                                                                                    |  |
|---------------------|----------------------------------------------------------------------------------------------------|--|
|                     | Summary .                                                                                          |  |
| Client Requirements |                                                                                                    |  |
|                     | <ol> <li>For this loading service, supplier provide Packing List. Didn't provide San Ve</li> </ol> |  |
|                     |                                                                                                    |  |
|                     | <ol><li>Outer carton package and carton packing.</li></ol>                                         |  |
|                     | 3. The weather condition of the ading is                                                           |  |
|                     | cloudy. The fact y do in't take protective actions.                                                |  |
|                     | 4. The ID co. O con mer is: APHU7231862,                                                           |  |
|                     | seal lock cod is: v3796973.                                                                        |  |
| Remarks             | - The container is undamaged, not deformed,                                                        |  |
|                     | e artons are undamaged, not deformed, dry, not mildewed.                                           |  |
|                     | - Pallets are not mildewed, undeformed, dry, not mildewed.                                         |  |
|                     | - Total loading quantity for Style No.                                                             |  |
|                     | CDE381: 12cartons; CDE878-Z: 126cartons;                                                           |  |
|                     | CDE985: 120cartons; CDE1076-G:225cartons;                                                          |  |
|                     | CDE1076-X: 170cartons; CDE1076-X:                                                                  |  |
|                     | 202cartons; Agustina CDE: 41cartons;                                                               |  |
|                     | - Total: 896cartons / 896pcs.                                                                      |  |