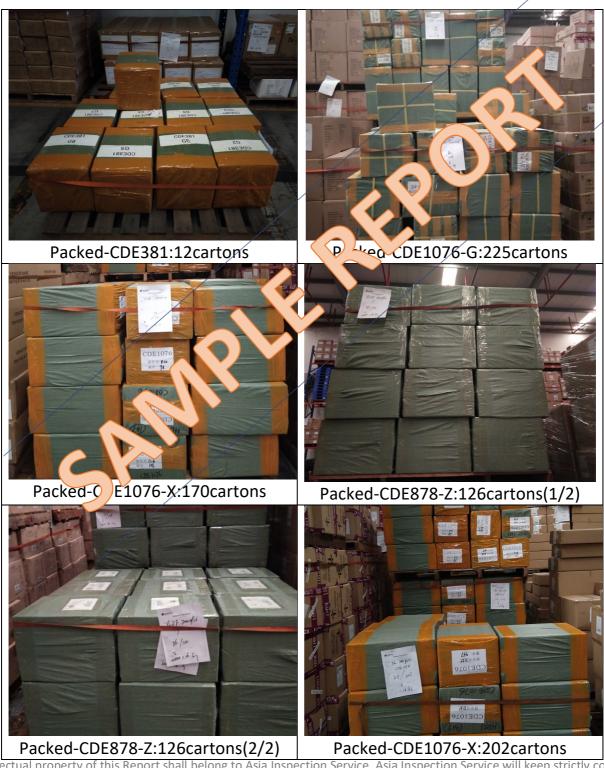

www.asia-inspection-service.com info@asia-inspection-service.com

| Summary             |                                                                                                    |  |
|---------------------|----------------------------------------------------------------------------------------------------|--|
|                     | Summary .                                                                                          |  |
| Client Requirements |                                                                                                    |  |
|                     | <ol> <li>For this loading service, supplier provide Packing List. Didn't provide San Ve</li> </ol> |  |
|                     |                                                                                                    |  |
|                     | <ol><li>Outer carton package and carton packing.</li></ol>                                         |  |
|                     | 3. The weather condition of the ading is                                                           |  |
|                     | cloudy. The fact y do in't take protective actions.                                                |  |
|                     | 4. The ID co. O con mer is: APHU7231862,                                                           |  |
|                     | seal lock cod is: v3796973.                                                                        |  |
| Remarks             | - The container is undamaged, not deformed,                                                        |  |
|                     | e artons are undamaged, not deformed, dry, not mildewed.                                           |  |
|                     | - Pallets are not mildewed, undeformed, dry, not mildewed.                                         |  |
|                     | - Total loading quantity for Style No.                                                             |  |
|                     | CDE381: 12cartons; CDE878-Z: 126cartons;                                                           |  |
|                     | CDE985: 120cartons; CDE1076-G:225cartons;                                                          |  |
|                     | CDE1076-X: 170cartons; CDE1076-X:                                                                  |  |
|                     | 202cartons; Agustina CDE: 41cartons;                                                               |  |
|                     | - Total: 896cartons / 896pcs.                                                                      |  |

#### 3. Packing

www.asia-inspection-service.com info@asia-inspection-service.com

www.asia-inspection-service.com info@asia-inspection-service.com

www.asia-inspection-service.com info@asia-inspection-service.com