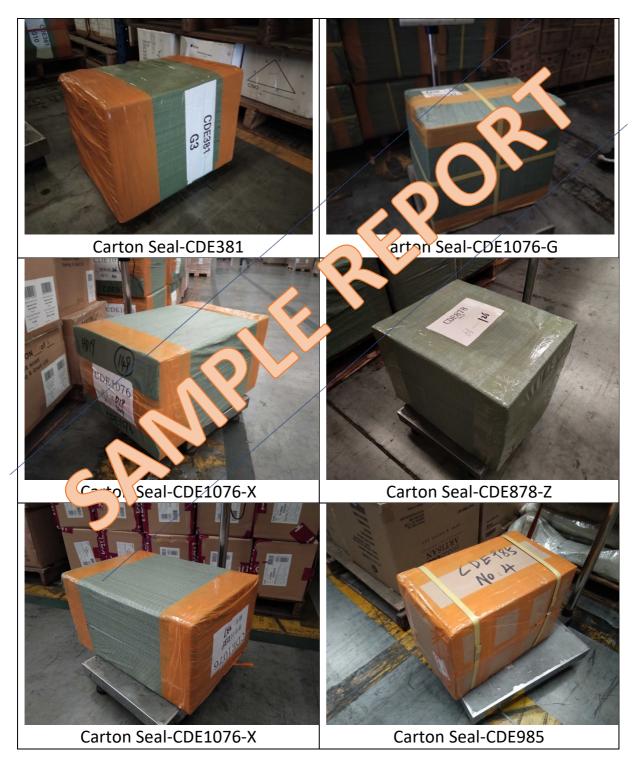

www.asia-inspection-service.com info@asia-inspection-service.com

| Summary             |                                                                                                    |  |
|---------------------|----------------------------------------------------------------------------------------------------|--|
|                     | Summary .                                                                                          |  |
| Client Requirements |                                                                                                    |  |
|                     | <ol> <li>For this loading service, supplier provide Packing List. Didn't provide San Ve</li> </ol> |  |
|                     |                                                                                                    |  |
|                     | <ol><li>Outer carton package and carton packing.</li></ol>                                         |  |
|                     | 3. The weather condition of the ading is                                                           |  |
|                     | cloudy. The fact y do in't take protective actions.                                                |  |
|                     | 4. The ID co. O con mer is: APHU7231862,                                                           |  |
|                     | seal lock cod is: v3796973.                                                                        |  |
| Remarks             | - The container is undamaged, not deformed,                                                        |  |
|                     | e artons are undamaged, not deformed, dry, not mildewed.                                           |  |
|                     | - Pallets are not mildewed, undeformed, dry, not mildewed.                                         |  |
|                     | - Total loading quantity for Style No.                                                             |  |
|                     | CDE381: 12cartons; CDE878-Z: 126cartons;                                                           |  |
|                     | CDE985: 120cartons; CDE1076-G:225cartons;                                                          |  |
|                     | CDE1076-X: 170cartons; CDE1076-X:                                                                  |  |
|                     | 202cartons; Agustina CDE: 41cartons;                                                               |  |
|                     | - Total: 896cartons / 896pcs.                                                                      |  |

#### 3. Packing

www.asia-inspection-service.com info@asia-inspection-service.com

www.asia-inspection-service.com info@asia-inspection-service.com

www.asia-inspection-service.com info@asia-inspection-service.com