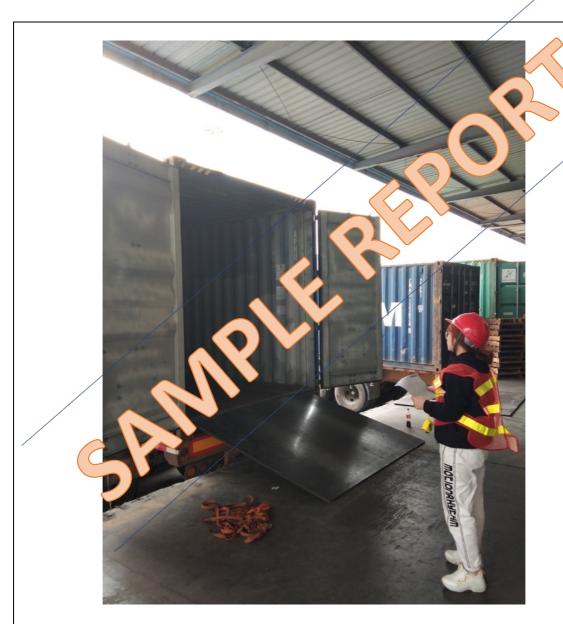

# Photo of Asia Inspection Service inspector's on-site working records

Photo of Asia Inspection Service inspector's on-site working records Asia Inspection Service Inspector: Mr(s). Ye (Work ID no. 10799)
Photo time:2021-01-11 11:08:49 Location:深圳市盐田区 XXXX